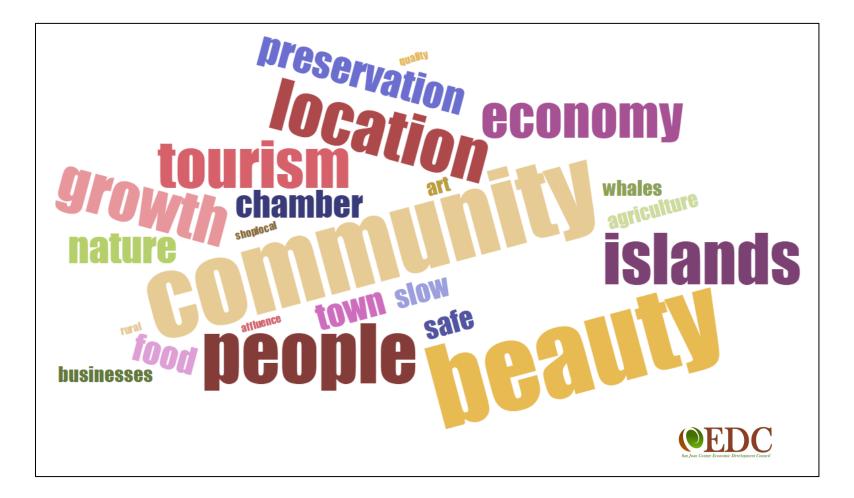

# Critical/difficult factors in growing your business in San Juan County

What do you think are the county's greatest strengths for businesses?