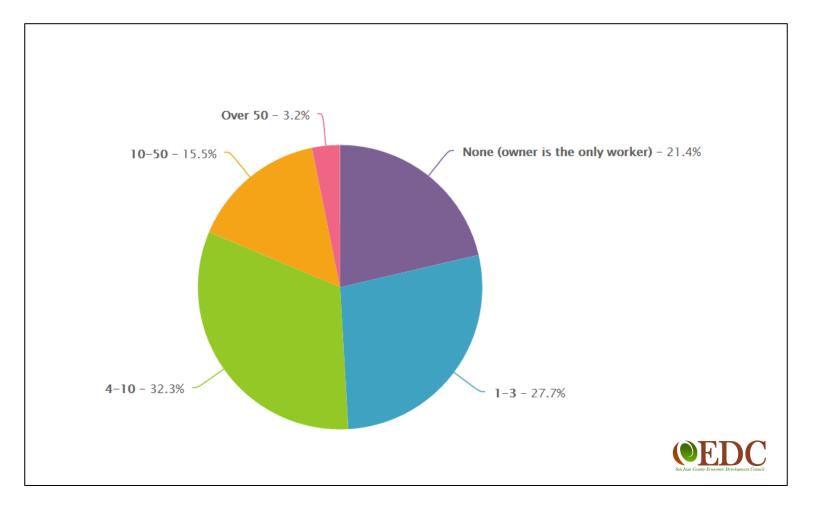

San Juan County Economic Development Council

### EDC Business Pulse Survey - 2015

- 223 respondents
- Represents ~11% of "active reporting" businesses in San Juan County
- Stratified sampling of all industries in SJC
- Margin of error: +/- 5%

#### Which island is your business located on?



#### What is your primary business activity?



## How long has your company been in operations?



# How many employees does your company have?



# What were your companies annual gross revenues in 2014?



# In which markets does your company operate?



### Is your company locally owned?



# How would you rate the overall business climate in San Juan County?



# Critical/difficult factors in growing your business in San Juan County



What do you think are the county's greatest strengths for businesses?



### www.sanjuansedc.org