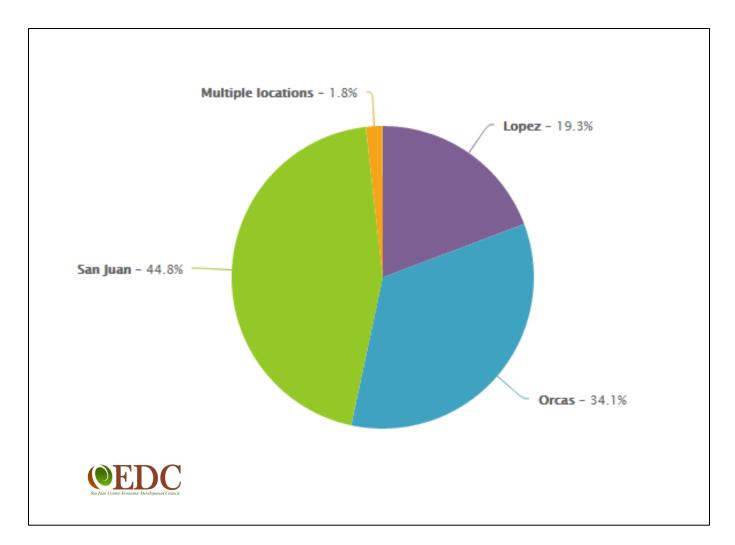

San Juan County Economic Development Council

### EDC Business Pulse Survey - 2015

- 223 respondents
- Represents ~11% of "active reporting" businesses in San Juan County
- Stratified sampling of all industries in SJC
- Margin of error: +/- 5%

#### Which island is your business located on?



#### What is your primary business activity?



## How long has your company been in operations?



# How many employees does your company have?



# What were your companies annual gross revenues in 2014?



# In which markets does your company operate?



### Is your company locally owned?



# How would you rate the overall business climate in San Juan County?



# Critical/difficult factors in growing your business in San Juan County



What do you think are the county's greatest strengths for businesses?



### www.sanjuansedc.org