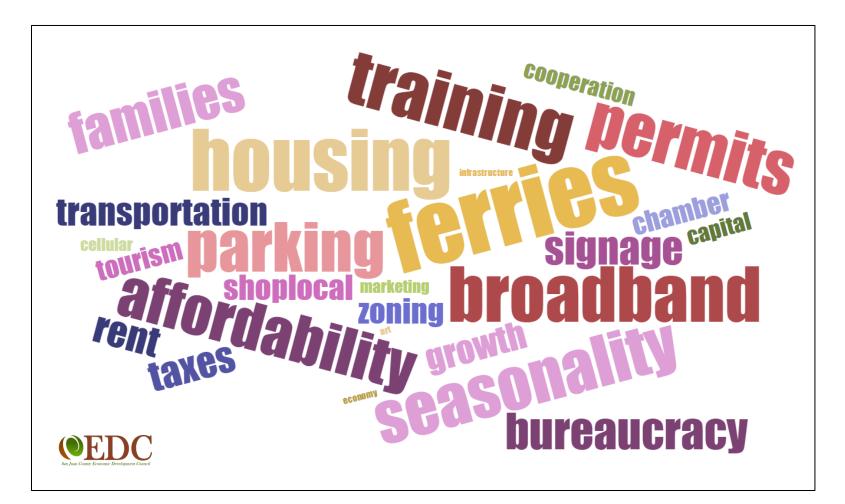

# Critical/difficult factors in growing your business in San Juan County

What do you think are the county's greatest strengths for businesses?