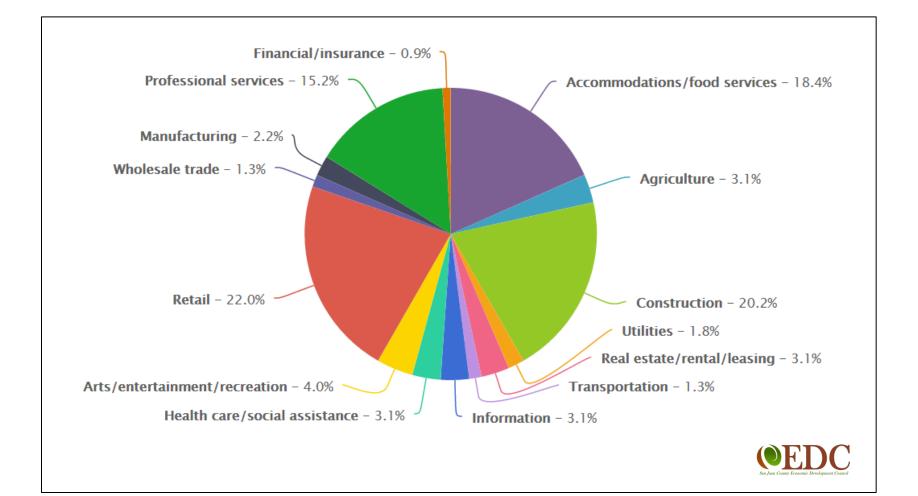

San Juan County Economic Development Council

### EDC Business Pulse Survey - 2015

- 223 respondents
- Represents ~11% of "active reporting" businesses in San Juan County
- Stratified sampling of all industries in SJC
- Margin of error: +/- 5%

#### Which island is your business located on?



#### What is your primary business activity?



## How long has your company been in operations?



# How many employees does your company have?



# What were your companies annual gross revenues in 2014?



# In which markets does your company operate?



### Is your company locally owned?



# How would you rate the overall business climate in San Juan County?



# Critical/difficult factors in growing your business in San Juan County



What do you think are the county's greatest strengths for businesses?



### www.sanjuansedc.org