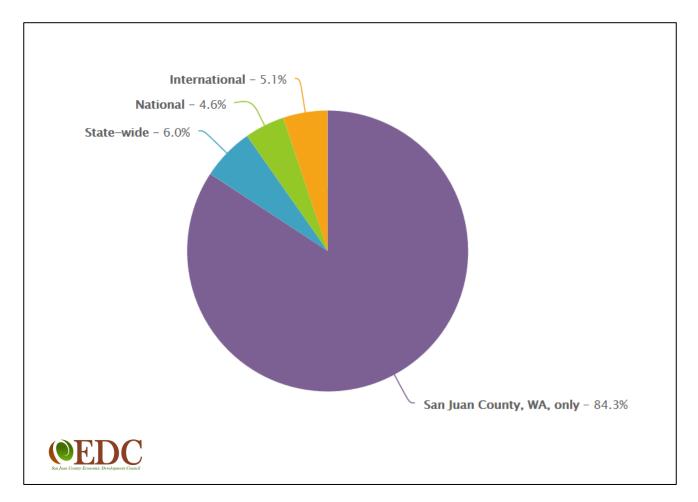

San Juan County Economic Development Council

### EDC Business Pulse Survey - 2015

- 223 respondents
- Represents ~11% of "active reporting" businesses in San Juan County
- Stratified sampling of all industries in SJC
- Margin of error: +/- 5%

#### Which island is your business located on?



#### What is your primary business activity?



## How long has your company been in operations?



# How many employees does your company have?



# What were your companies annual gross revenues in 2014?



# In which markets does your company operate?



### Is your company locally owned?



# How would you rate the overall business climate in San Juan County?



# Critical/difficult factors in growing your business in San Juan County



What do you think are the county's greatest strengths for businesses?



### www.sanjuansedc.org