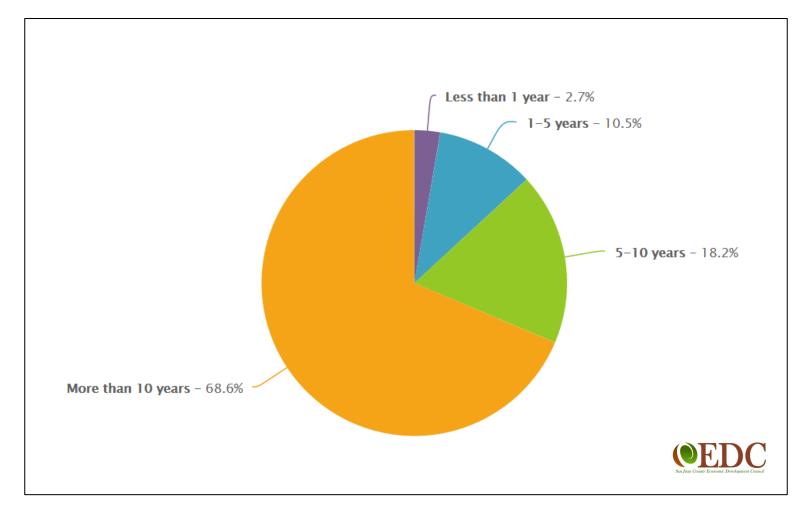

San Juan County Economic Development Council

### EDC Business Pulse Survey - 2015

- 223 respondents
- Represents ~11% of "active reporting" businesses in San Juan County
- Stratified sampling of all industries in SJC
- Margin of error: +/- 5%

#### Which island is your business located on?



#### What is your primary business activity?



## How long has your company been in operations?



# How many employees does your company have?



# What were your companies annual gross revenues in 2014?



# In which markets does your company operate?



### Is your company locally owned?



# How would you rate the overall business climate in San Juan County?



# Critical/difficult factors in growing your business in San Juan County



What do you think are the county's greatest strengths for businesses?



### www.sanjuansedc.org