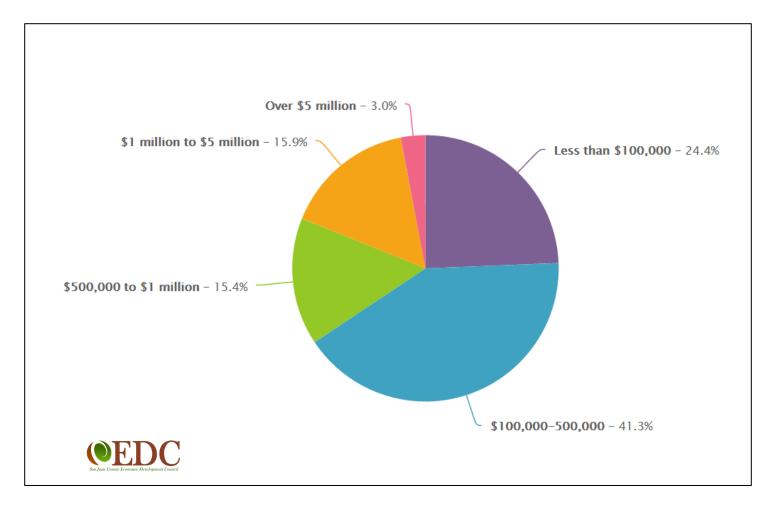

San Juan County Economic Development Council

### EDC Business Pulse Survey - 2015

- 223 respondents
- Represents ~11% of "active reporting" businesses in San Juan County
- Stratified sampling of all industries in SJC
- Margin of error: +/- 5%

#### Which island is your business located on?



#### What is your primary business activity?



## How long has your company been in operations?



# How many employees does your company have?



# What were your companies annual gross revenues in 2014?



# In which markets does your company operate?



### Is your company locally owned?



# How would you rate the overall business climate in San Juan County?



# Critical/difficult factors in growing your business in San Juan County



What do you think are the county's greatest strengths for businesses?



### www.sanjuansedc.org