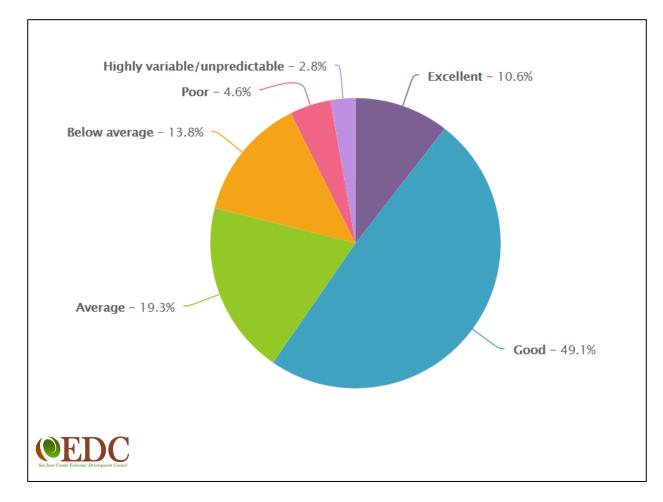

San Juan County Economic Development Council

### EDC Business Pulse Survey - 2015

- 223 respondents
- Represents ~11% of "active reporting" businesses in San Juan County
- Stratified sampling of all industries in SJC
- Margin of error: +/- 5%

#### Which island is your business located on?



#### What is your primary business activity?



## How long has your company been in operations?



# How many employees does your company have?



# What were your companies annual gross revenues in 2014?



# In which markets does your company operate?



### Is your company locally owned?



# How would you rate the overall business climate in San Juan County?



# Critical/difficult factors in growing your business in San Juan County



What do you think are the county's greatest strengths for businesses?



### www.sanjuansedc.org