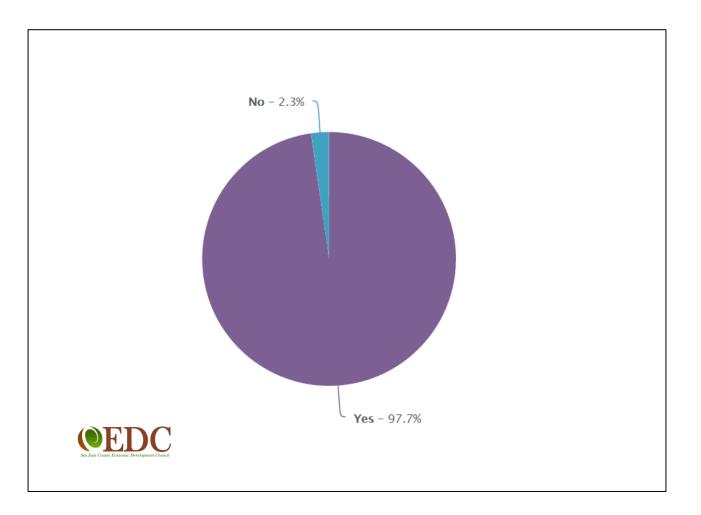

San Juan County Economic Development Council

### EDC Business Pulse Survey - 2015

- 223 respondents
- Represents ~11% of "active reporting" businesses in San Juan County
- Stratified sampling of all industries in SJC
- Margin of error: +/- 5%

#### Which island is your business located on?



#### What is your primary business activity?



## How long has your company been in operations?



# How many employees does your company have?



# What were your companies annual gross revenues in 2014?



# In which markets does your company operate?



### Is your company locally owned?



# How would you rate the overall business climate in San Juan County?



# Critical/difficult factors in growing your business in San Juan County



What do you think are the county's greatest strengths for businesses?



### www.sanjuansedc.org